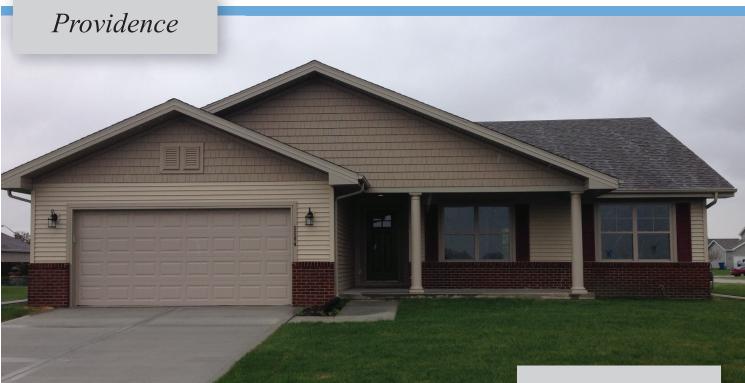

## *GREAT FOR EMPTY NESTERS*

It's the little things - decorative eave vents, covered front porch, Anderson windows - that create the initial impression of this home. But it's the thoughtful floor plan that gives it lasting appeal. Consider, for instance, the placement of the master suite has a convenient separation allowing full livability of the main level for empty-nesters. Vaulted ceilings adorn the Great Room with energy efficient fireplace and optional built in bookcases. It has drop zone lockers next to a privet laundry. The kitchen features an island work area and has technology area built into cabinets. Don't overlook amenities in the master suite: a large walk-in closet, a fully appointed bath and an optional glass shower. The 24' deep garage will hold that new pickup truck if you choose or use it for those coveted big-boy toys.