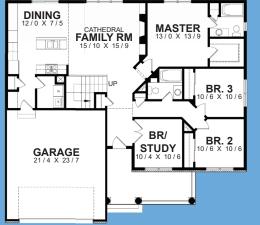

## *GREAT FOR EMPTY NESTERS*

It's the little things - decorative eave vents, covered front porch, Anderson windows - that create the initial impression of this home. But it's the thoughtful floor plan that gives it lasting appeal. Consider, for instance, the placement of the master suite has a convenient separation allowing full livability of the main level for empty-nesters. Vaulted ceilings adorn the Great Room with energy efficient fireplace and optional built in bookcases. It has drop zone lockers next to a privet laundry. The kitchen features an island work area and has technology area built into cabinets. Don't overlook amenities in the master suite: a large walk-in closet, a fully appointed bath and an optional glass shower. The 24' deep garage will hold that new pickup truck if you choose or use it for those coveted big-boy toys.

| Total Area                 | 1608 Sq. Ft. |
|----------------------------|--------------|
| Width 52'<br>Height 19'-8" | Depth 48'-0" |

(815) 468 - 6573