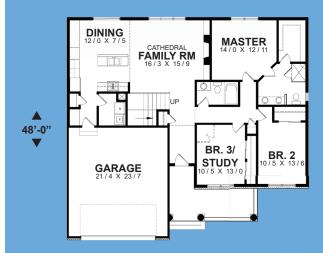

## *GREAT FOR EMPTY NESTERS*

It's the little things - decorative eave vents, covered front porch, Anderson windows - that create the initial impression of this home. But it's the thoughtful floor plan that gives it lasting appeal. Consider, for instance, the placement of the master suite has a convenient separation allowing full livability of the main level for empty-nesters. Vaulted ceilings adorn the Great Room with energy efficient fireplace and optional built in bookcases. It has drop zone lockers next to a privet laundry. The kitchen features an island work area and has technology area built into cabinets. Don't overlook amenities in the master suite: a large walk-in closet, a fully appointed bath and an optional glass shower. The 24' deep garage will hold that new pickup truck if you choose or use it for those coveted big-boy toys.

| Total Area                 | 1608 Sq. Ft. |
|----------------------------|--------------|
| Width 52'<br>Height 19'-8" | Depth 48'-0" |

(815) 468 - 6573