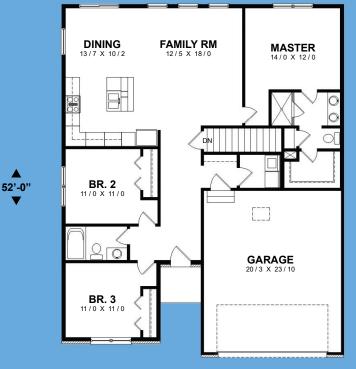

## PERFECT STARTER HOME

This traditional home would make a perfect starter home, and it's just right for a pair of empty-nesters. A quaint covered entry welcomes you into a foyer leading you past two bedrooms and a full bath to the large family room. The kitchen has generous counter space and a snack bar overlooking the family room. A cozy dining area has a sliding glass door to the back yard. The garage accesses the home through a drop zone.

Another attractive feature is that the master bedroom is separated from the other bedrooms for maximum privacy. Convenient to the living area, this spacious master suite has a private bath with a double vanity and extra large walk-in closet.

| Iotal Area                    | 1540 Sq. Ft. |
|-------------------------------|--------------|
| Width 41'-6"<br>Height 20'-9" | Depth 52'-0" |

(815) 468 - 6573