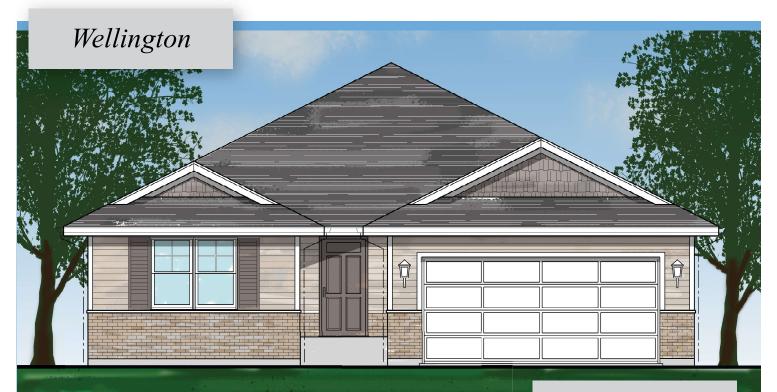

## PERFECT STARTER HOME

This traditional home would make a perfect starter home, and it's just right for a pair of empty-nesters. A quaint covered entry welcomes you into a foyer leading you past two bedrooms and a full bath to the large family room. The kitchen has generous counter space and a snack bar overlooking the family room. A cozy dining area has a sliding glass door to the back yard. The garage accesses the home through a drop zone.

Another attractive feature is that the master bedroom is separated from the other bedrooms for maximum privacy. Convenient to the living area, this spacious master suite has a private bath with a double vanity and extra large walk-in closet.