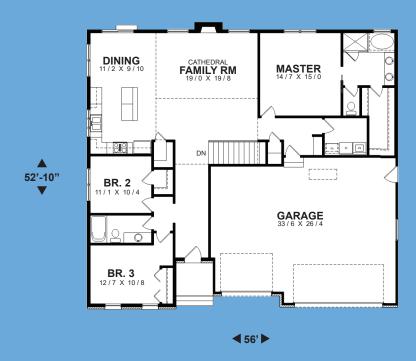

## STUNNING CRAFTSMAN

An affordable craftsman styled ranch house plan with 3 bedrooms and 2 baths. It features very large beautiful great room to host family and friends in stylish comfort. The plan places the master suite and secondary bedrooms on opposite sides for privacy and separation to older children and guests. The master bedroom includes a compartmented bath, a soothing spa tub, a spacious shower, and a large walk-in closet. The 3rd bedroom contains a bump-out space for seating.

The Kitchen has a walk-in pantry, eating area and plenty of storage for an active family including an eating bar for serving food and casual dining.

The Lexington plan suits young expanding families and seasoned couples alike.

Total Area 1857 Sq. Ft.

Width 56' Depth 52'-10" Height 22'-4"

(815) 468 - 6573