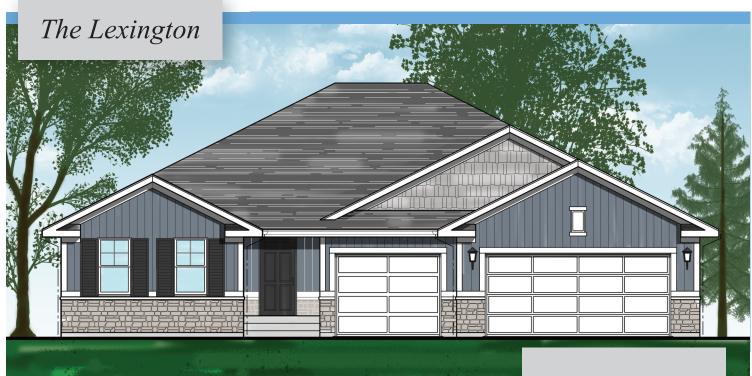

## STUNNING CRAFTSMAN

An affordable craftsman styled ranch house plan with 3 bedrooms and 2 baths. It features very large beautiful great room to host family and friends in stylish comfort. The plan places the master suite and secondary bedrooms on opposite sides for privacy and separation to older children and guests. The master bedroom includes a compartmented bath, a soothing spa tub, a spacious shower, and a large walk-in closet. The 3rd bedroom contains a bump-out space for seating.

The Kitchen has a walk-in pantry, eating area and plenty of storage for an active family including an eating bar for serving food and casual dining.

The Lexington plan suits young expanding families and seasoned couples alike.