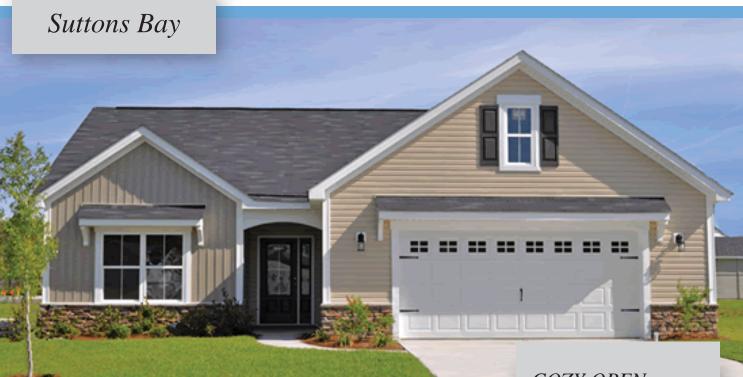

## COZY OPEN LIVING

Need a home office? Then flex this home plan from a bedroom to a den. Put your desk near the window, and enjoy the sunlight while you work. If your kids need more space, put in a bedroom instead. Siblings can share the nearby bathroom and enjoy having built-in closets with room for storage.

For a cozy lunch, pull up a few barstools to the kitchen island and chat over sandwiches. Then, move out to the family room. Entertain guests with some music, and enjoy the acoustics of the cathedral ceiling. After a long day at work, soothe your own nerves with some fireside relaxation and time with the family.