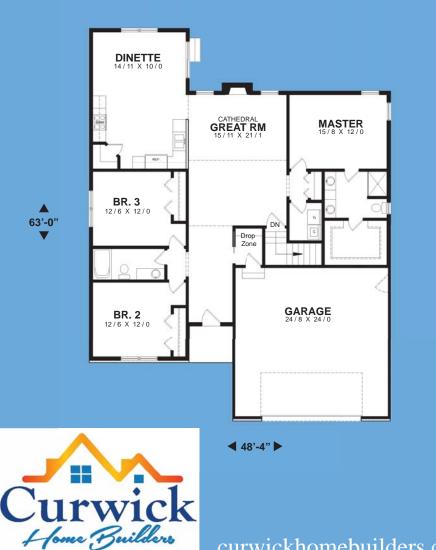

## COZY OPEN LIVING

Need a home office? Then flex this home plan from a bedroom to a den. Put your desk near the window, and enjoy the sunlight while you work. If your kids need more space, put in a bedroom instead. Siblings can share the nearby bathroom and enjoy having built-in closets with room for storage.

For a cozy lunch, pull up a few barstools to the kitchen island and chat over sandwiches. Then, move out to the family room. Entertain guests with some music, and enjoy the acoustics of the cathedral ceiling. After a long day at work, soothe your own nerves with some fireside relaxation and time with the family.

Width 46'-4" Depth 63'-0" Height 21'-3"

1823 Sq. Ft.

**Total Area** 

(815) 468 - 6573