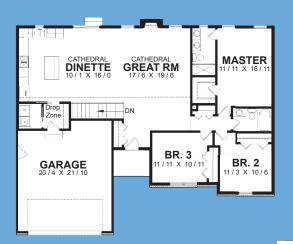

## **CHARMING RANCH**

Surprises wait on the inside of this well designed home, from the vaulted great room to the separate laundry space, to the full basement.

Some exceptional details you won't want to miss include: a fireplace in the great room, hand scraped hardwood floors, granite counter tops and a drop zone off of the garage entrance.

The master suite comes with a five foot shower, walk-in closet and ceiling fan. Bedroom 2 & 3 have ample space for kid's personal space.

Total Area 1500 Sq. Ft. (Alt.) 1650 Sq. Ft.

Width 56'-0" Depth 45'-4" Height 17'-7"