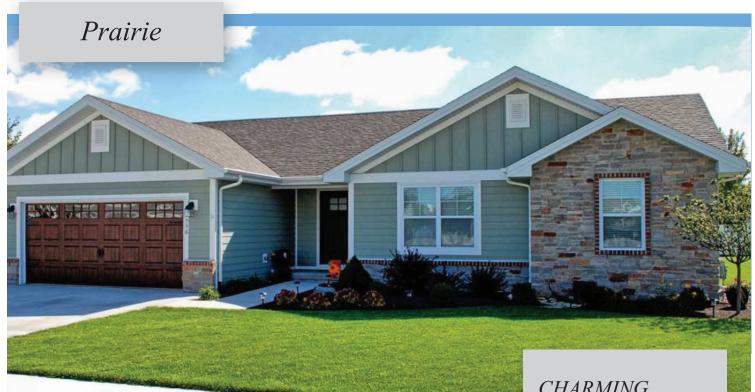

## **CHARMING RANCH**

Surprises wait on the inside of this well designed home, from the vaulted great room to the separate laundry space, to the full basement.

Some exceptional details you won't want to miss include: a fireplace in the great room, hand scraped hardwood floors, granite counter tops and a drop zone off of the garage entrance.

The master suite comes with a five foot shower, walk-in closet and ceiling fan. Bedroom 2 & 3 have ample space for kid's personal space.

Total Area 1500 Sq. Ft. (Alt.) 1650 Sq. Ft.

Width 56'-0" Depth 45'-4" Height 17'-7"