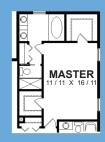

ALTERNATE **MASTER BATH** 

BR. 3

MASTER

**BR. 2** 

**ALTERNATE PLAN** 

**◀** 56'-0" ▶

curwickhomebuilders.com

The master suite comes with a five foot shower, walk-in closet and ceiling fan. Bedroom 2 & 3 have ample space for kid's personal space.

Total Area 1500 Sq. Ft. (Alt.) 1650 Sq. Ft.

Width 56'-0" Depth 45'-4" Height 17'-7"