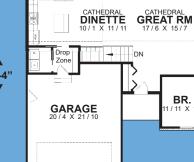

ALTERNATE **MASTER BATH** 

BR. 3

MASTER

**BR. 2** 

**ALTERNATE PLAN** 

**◀** 56'-0" ▶

curwickhomebuilders.com

The master suite comes with a five foot shower, walk-in closet and ceiling fan. Bedroom 2 & 3 have ample space for kid's personal space.

Total Area 1500 Sq. Ft. (Alt.) 1650 Sq. Ft.

Width 56'-0" Depth 45'-4" Height 17'-7"