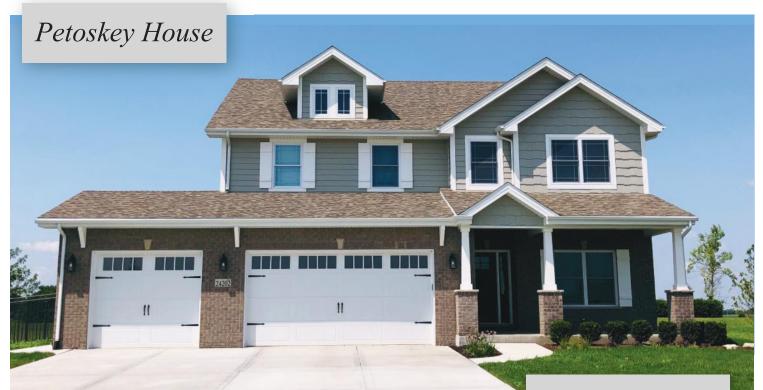

## OPEN LAYOUT

A cozy front porch provides an appealing entrance to a spacious and carefully designed two story home plan with first and second level 9' ceilings, 4 bedrooms and 3 baths, which includes a guest suite on the main level.