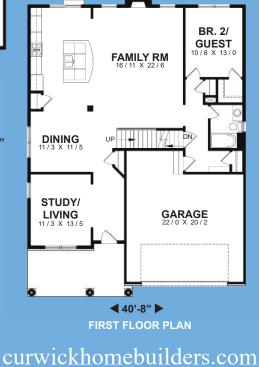

You first walk into the foyer which provides access to a study/living room. Beyond, you will find a grand family room which is open to the kitchen and dining area. The kitchen layout includes a generously sized island providing potential for great storage, display, and functionality.

Total Area 3204 Sq. Ft.

Width 40'-8" Depth 54'-6" Height 31'-10"

(815) 468 - 6573