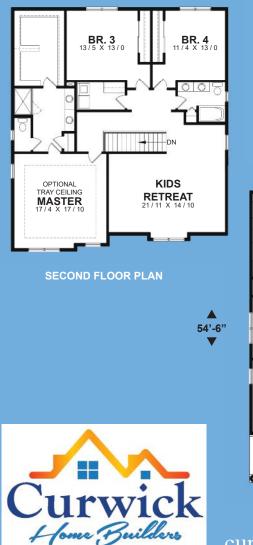

Upstairs you will find 3 bedrooms, which includes an exquisite master bedroom. The master features an optional tray ceiling and a huge walk-in closet. Also, you will find an enormous kids retreat area.

Total Area 3204 Sq. Ft.

Width 40'-8" Depth 54'-6" Height 31'-10"

(815) 468 - 6573