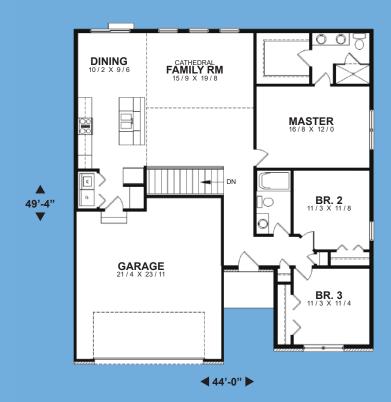

## ONE STORY CLASSIC

This sleek home plan has a contemporary hip roofline giving it easy street appeal. Greet your guests on the covered front porch and invite them in.

A giant cathedral ceiling expands the family room of this Ranch house plan. Three windows in the spacious family room will give plenty of natural light. Both the dining room and kitchen are open to the family room, giving you wonderful views from room to room. Sliders in the dining room lead out to the backyard where you can add a deck or porch.

Two bedrooms occupy the front of this home and share access to the nearby full bath. This master suite will beckon you inside at the end of the day. The private bathroom has a shower and two sinks with a large walk-in closet making it the perfect refuge.

Total Area 1532 Sq. Ft.

Width 44'-0" Depth 49'-4" Height 20'-7"

(815) 468 - 6573