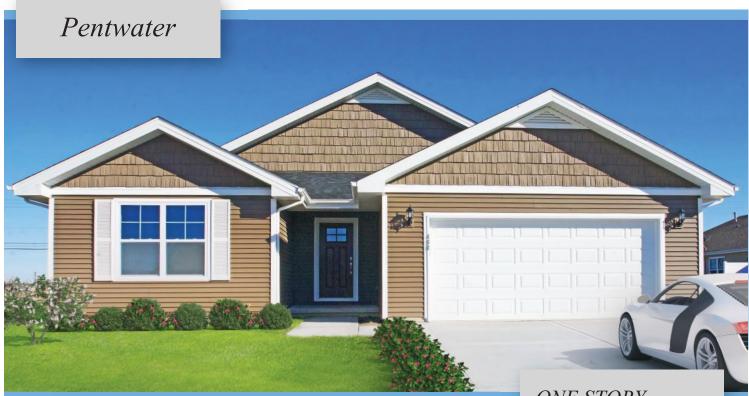

## ONE STORY CLASSIC

This sleek home plan has a contemporary hip roofline giving it easy street appeal. Greet your guests on the covered front porch and invite them in.

A giant cathedral ceiling expands the family room of this Ranch house plan. Three windows in the spacious family room will give plenty of natural light. Both the dining room and kitchen are open to the family room, giving you wonderful views from room to room. Sliders in the dining room lead out to the backyard where you can add a deck or porch.