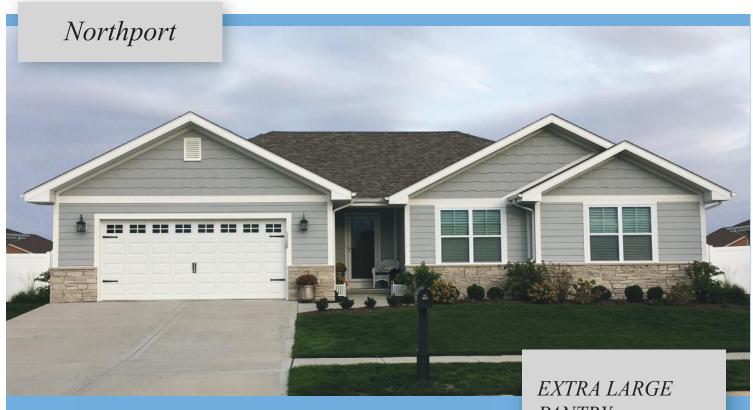

## **PANTRY**

This spacious ranch home is designed for livability with its drop zone and separate laundry off of the cook's kitchen, featuring a large pantry and prep island. Eat in dinette opens into an oversized great room with fireplace and open stair case to a large basement.

A large master closet and bath separate generous bedrooms. A large foyer with plenty of storage leads you to the covered porch. Exterior features include maintenance free vinyl siding and accent brick to give the curb appeal you desire.