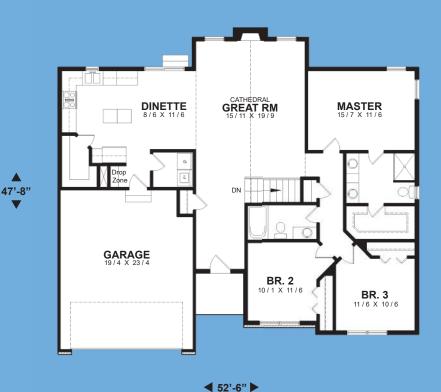

## **PANTRY**

This spacious ranch home is designed for livability with its drop zone and separate laundry off of the cook's kitchen, featuring a large pantry and prep island. Eat in dinette opens into an oversized great room with fireplace and open stair case to a large basement.

A large master closet and bath separate generous bedrooms. A large foyer with plenty of storage leads you to the covered porch. Exterior features include maintenance free vinyl siding and accent brick to give the curb appeal you desire.

curwickhomebuilders.com

**Total Area** 1590 Sq. Ft.

Width 52'-6" Depth 47'-8" Height 19'-4"

(815) 468 - 6573