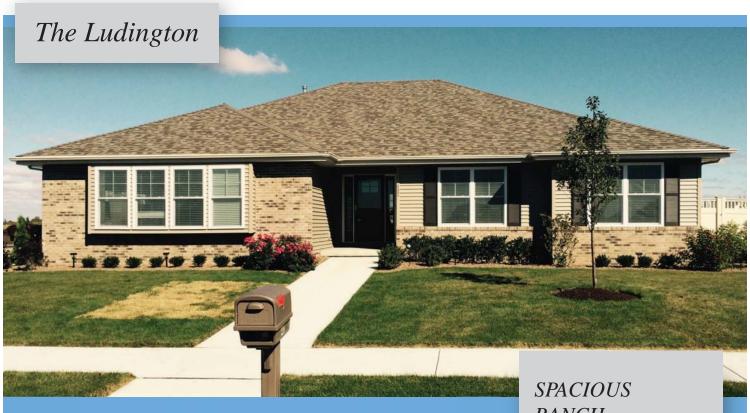

## **RANCH**

This spacious home offers a formal dining room for large family gatherings, an extra wide window over the kitchen sink to brighten your day with a great view to the backyard.

The large great room has a cathedral ceiling, fireplace and open banister leading to the basement. The master suite has plenty of privacy from the kid's area by providing a large master bath with 5' shower and walk in closet.

curwickhomebuilders.com

**Total Area** 1963 Sq. Ft.

Width 55'-8" Depth 50'-0" Height 21'-4"

(815) 468 - 6573