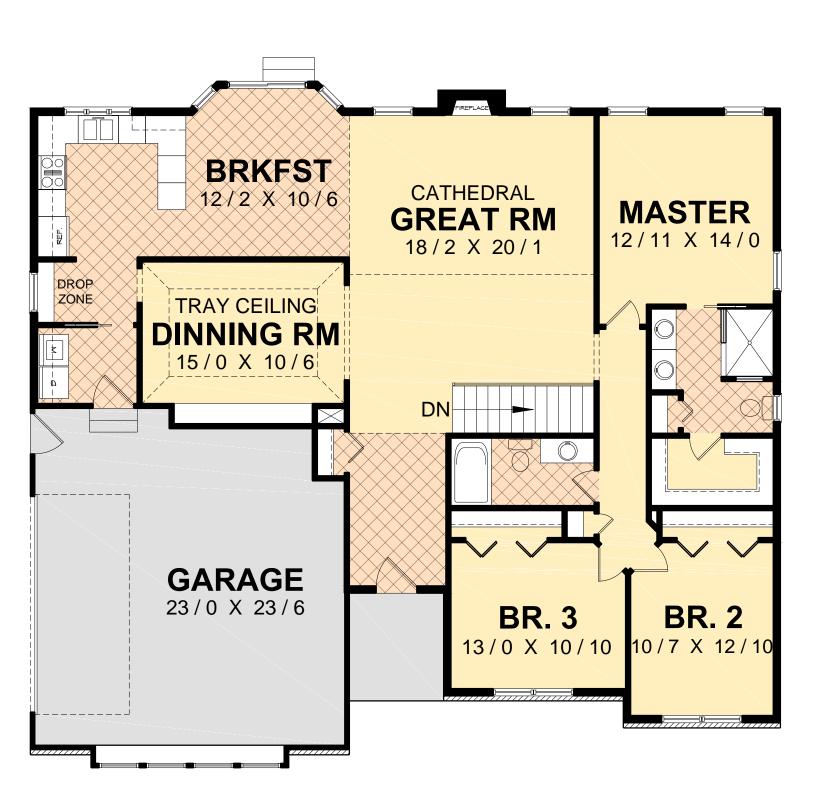

## BREAKFAST MASTER 12/11 X 14/0 CATHEDRAL GREAT RM TRAY CEILING DINNING RM 50'-0" **GARAGE** 23/0 X 23/6 **BR. 3** 13/0 X 10/10 BR. 2 **◀** 55'-8" ▶

## **RANCH**

This spacious home offers a formal dining room for large family gatherings, an extra wide window over the kitchen sink to brighten your day with a great view to the backyard.

The large great room has a cathedral ceiling, fireplace and open banister leading to the basement. The master suite has plenty of privacy from the kid's area by providing a large master bath with 5' shower and walk in closet.

curwickhomebuilders.com

**Total Area** 1963 Sq. Ft.

Width 55'-8" Depth 50'-0" Height 21'-4"

(815) 468 - 6573