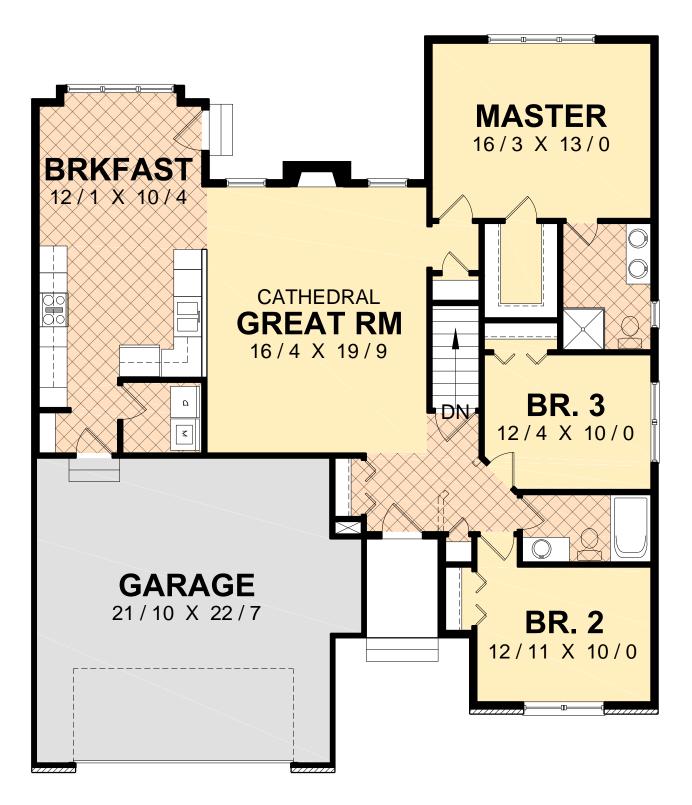

## STUNNING COTTAGE

Style and comfort are inseparable in this stunning cottage. A tasteful combination of brick and siding on the facade of this home gives it a polished look.

The open floor-plan lends itself to easy living, stretch out in front of the fireplace while chatting with family in the eat-in kitchen. Retreat to the master suit complete with large walk in closet, double bowl vanity and glass corner shower. At the front of the home are two additional bedrooms tucked away in their own privet space. Plenty of closets make this a great family home.

Total Area 1572 Sq. Ft.

Width 46'-6" Depth 54'-8" Height 18'-10"

(815) 468 - 6573