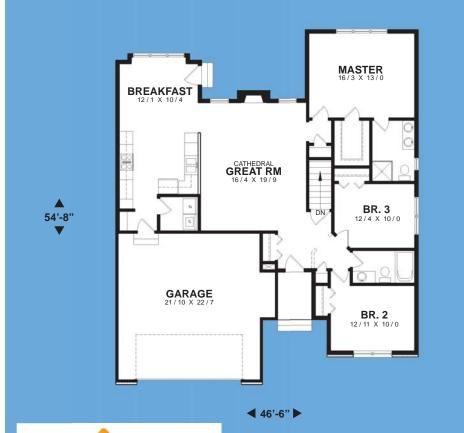

## STUNNING COTTAGE

Style and comfort are inseparable in this stunning cottage. A tasteful combination of brick and siding on the facade of this home gives it a polished look.

The open floor-plan lends itself to easy living, stretch out in front of the fireplace while chatting with family in the eat-in kitchen. Retreat to the master suit complete with large walk in closet, double bowl vanity and glass corner shower. At the front of the home are two additional bedrooms tucked away in their own privet space. Plenty of closets make this a great family home.

Total Area 1572 Sq. Ft.

Width 46'-6" Depth 54'-8" Height 18'-10"

(815) 468 - 6573