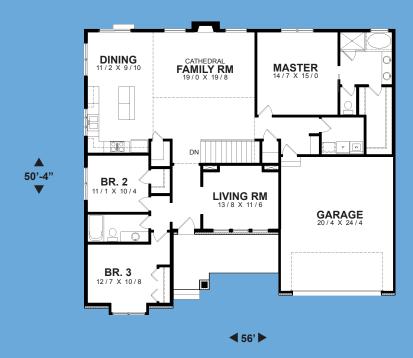

## STUNNING CRAFTSMAN

An affordable craftsman styled ranch house plan with 3 bedrooms and 2 baths. It features very large beautiful great room to host family and friends in stylish comfort. The plan places the master suite and secondary bedrooms on opposite sides for privacy and separation to older children and guests. The master bedroom includes a compartmented bath, a soothing spa tub, a spacious shower, and a large walk-in closet. The 3rd bedroom contains a bump-out space for seating.

The Kitchen has a walk-in pantry, eating area and plenty of storage for an active family including an eating bar for serving food and casual dining.

The Draper plan suits young expanding families and seasoned couples alike.

Total Area 2005 Sq. Ft.

Width 56' Depth 50'-4" Height 21'-4"

(815) 468 - 6573