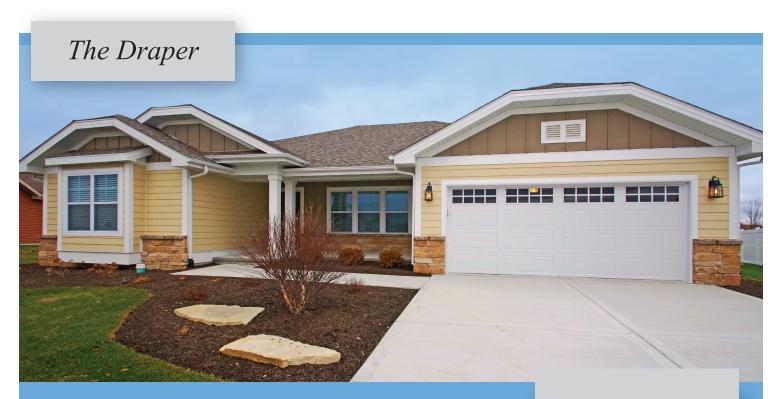

## STUNNING CRAFTSMAN

An affordable craftsman styled ranch house plan with 3 bedrooms and 2 baths. It features very large beautiful great room to host family and friends in stylish comfort. The plan places the master suite and secondary bedrooms on opposite sides for privacy and separation to older children and guests. The master bedroom includes a compartmented bath, a soothing spa tub, a spacious shower, and a large walk-in closet. The 3rd bedroom contains a bump-out space for seating.

The Kitchen has a walk-in pantry, eating area and plenty of storage for an active family including an eating bar for serving food and casual dining.

The Draper plan suits young expanding families and seasoned couples alike.