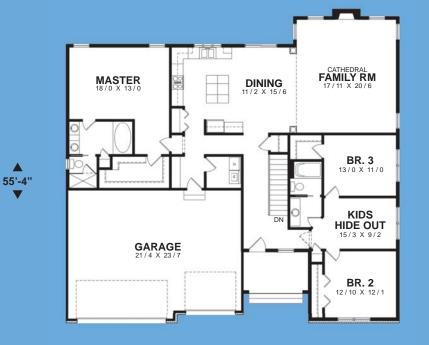

Two bedrooms with a kids hide out along the right side of the interior plan. Bedroom 3 and the master bedroom have walk-in closets. Living and dining areas include a large great room and a dining room with sliding glass doors to a rear patio. A warmth hearth lights the great room. The open corner kitchen features a large island counter and a giant walk-in pantry. A laundry alcove connects interior spaces to the three-car garage.

Total Area2215 Sq. Ft.Width 60'<br/>Height 21'-7"Depth 55'-4"

(815) 468 - 6573