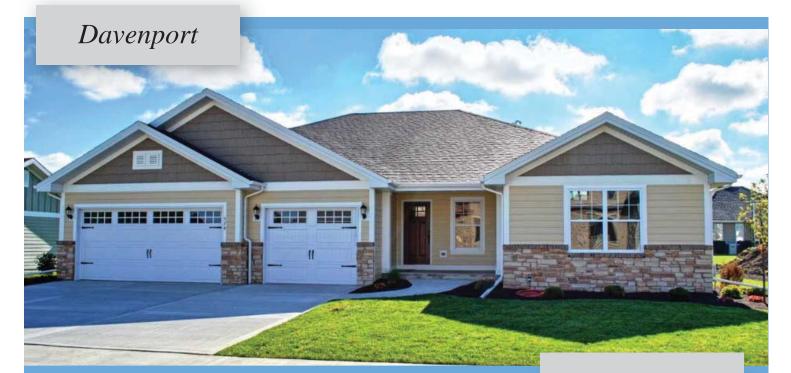

## CRAFTSMAN STYLE COTTAGE

With all the tantalizing elements of a cottage and the comfortable space of a family-sized home, this Arts and Crafts one-story is the best of both worlds. Exterior accents such as stone wainscot, cedar shingles under the gable ends, and mission-style windows just add to the effect.