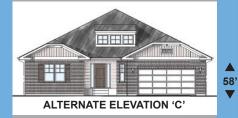

## CHARMING ONE LEVEL

Neat and petite, this one-story home has a clean roofline that is accented with two gables, which gives this home an ageless quality. The floor plan lives large, with an extended two-vehicle garage on one side and the option of two or three bedrooms. Fluid spaces maximize the efficiency and comfort of the public rooms.

The kitchen is set off by a long island to create supplemental storage and a command center for the family. The open great room has a cathedral ceiling and adds flexibility and a relaxing ambience to the home. It is open to the dining area and kitchen and has a large fireplace. Sliding doors in the dining room provide access to the patio. You choose whether you want to furnish the front room as a bedroom or a den. The master suite lies to the rear of the plan and features an optional tray ceiling and bath with walk-in shower and walk-in closet.

Total Area 2,135 Sq. Ft.

Width 50'-0" Depth 58'-0" Height 24'-0"

(815) 468 - 6573