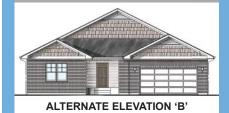

## CHARMING ONE LEVEL

Neat and petite, this one-story home has a clean roofline that is accented with two gables, which gives this home an ageless quality. The floor plan lives large, with an extended two-vehicle garage on one side and the option of two or three bedrooms. Fluid spaces maximize the efficiency and comfort of the public rooms.

The kitchen is set off by a long island to create supplemental storage and a command center for the family. The open great room has a cathedral ceiling and adds flexibility and a relaxing ambience to the home. It is open to the dining area and kitchen and has a large fireplace. Sliding doors in the dining room provide access to the patio. You choose whether you want to furnish the front room as a bedroom or a den. The master suite lies to the rear of the plan and features an optional tray ceiling and bath with walk-in shower and walk-in closet.

Total Area 2,135 Sq. Ft.

Width 50'-0" Depth 58'-0" Height 24'-0"

(815) 468 - 6573