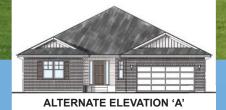

## CHARMING ONE LEVEL

Neat and petite, this one-story home has a clean roofline that is accented with two gables, which gives this home an ageless quality. The floor plan lives large, with an extended two-vehicle garage on one side and the option of two or three bedrooms. Fluid spaces maximize the efficiency and comfort of the public rooms.

The kitchen is set off by a long island to create supplemental storage and a command center for the family. The open great room has a cathedral ceiling and adds flexibility and a relaxing ambience to the home. It is open to the dining area and kitchen and has a large fireplace. Sliding doors in the dining room provide access to the patio. You choose whether you want to furnish the front room as a bedroom or a den. The master suite lies to the rear of the plan and features an optional tray ceiling and bath with walk-in shower and walk-in closet.

Total Area 2,135 Sq. Ft.

Width 50'-0" Depth 58'-0" Height 24'-0"

(815) 468 - 6573