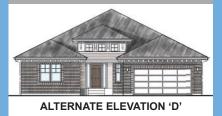

## CHARMING ONE LEVEL

Neat and petite, this one-story home has a clean roofline that is accented with two gables, which gives this home an ageless quality. The floor plan lives large, with an extended two-vehicle garage on one side and the option of two or three bedrooms. Fluid spaces maximize the efficiency and comfort of the public rooms.

The kitchen is set off by a long island to create supplemental storage and a command center for the family. The open great room has a cathedral ceiling and adds flexibility and a relaxing ambience to the home. It is open to the dining area and kitchen and has a large fireplace. Sliding doors in the dining room provide access to the patio. You choose whether you want to furnish the front room as a bedroom or a den. The master suite lies to the rear of the plan and features an optional tray ceiling and bath with walk-in shower and walk-in closet.

Total Area 2,135 Sq. Ft.

Width 50'-0" Depth 58'-0" Height 24'-0"

(815) 468 - 6573